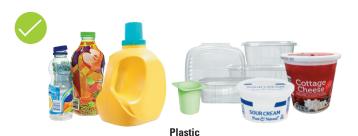

## PLEASE PLACE THE FOLLOWING ITEMS IN YOUR RECYCLING CONTAINER.

(yogurt, margarine or cottage cheese containers, take out containers. NO Styrofoam, NO pumps, empty and rinse)

**Metal** (soda, soup tins, tuna cans, etc.)