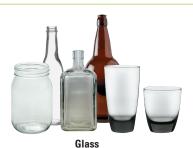

(bottles and jars, empty and rinse)

photo copy paper, colored paper, computer printouts (no carbon), writing, drawing and note pad paper, post it notes, register tape roll paper)