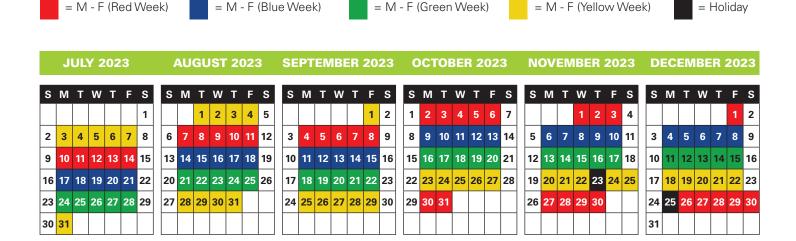

## YOUR 2023-2024 RECYCLING COLLECTION SCHEDULE

Thank you for being a GFL Environmental customer! We wanted to provide you with an annual collection schedule for the 2023 year. The calendar below is marked with your area's collection dates. You'll notice that if your collection falls on a holiday, pickup will occur on the following day. **Please have your recyclables at the curb by 6:00am** 

We would also like to reassure you that the safety of our customers, their families, and our employees remains our number one priority. In the event of inclement weather, your schedule may be altered. Please visit us online to track inclement weather alerts. https://gflenv.com/inclementweatheralert/

### The Following Holidays Could Affect Your Service Date:

- January 1st New Year's Day
   November 23rd Thanksgiving Day
   December 25th Christmas Day
- \*Collection services will be delayed by ONE day during the holiday week, beginning the date of the holiday. You can also view your collection schedule online at <a href="https://www.cravenrecycles.com">www.cravenrecycles.com</a>