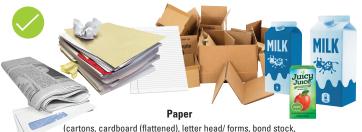

(bottles and jars, empty and rinse)

photo copy paper, colored paper, computer printouts (no carbon), writing, drawing and note pad paper, post it notes, register tape roll paper)