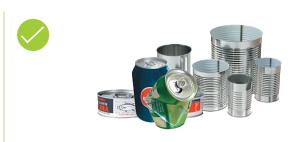

## PLEASE PLACE THE FOLLOWING ITEMS IN YOUR RECYCLING CONTAINER.

(yogurt, margarine or cottage cheese containers, take out containers. NO Styrofoam, NO pumps, empty and rinse)

**Metal** (soda, soup tins, tuna cans, etc.)