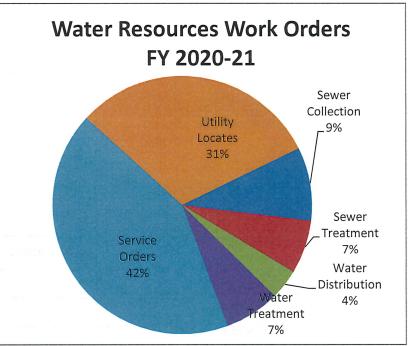

0.00%      | 0.00%    |  |  |  |  |  |
| OVERDOSE                                            | 0        | 1        | 1       | 0.08%      | 0.00%    |  |  |  |  |  |
| Total                                               | 1116     | 1205     | 1220    | 100.00%    | 5.00%    |  |  |  |  |  |

#### **Traffic Violations**

Total

- 2 State Citations
- 2 Total State Charges
- 2 State Warnings
- **Town Citations**
- **Town Warnings**

#### **Community Watch Checks**

- 82 100 Pirates
- 95 100 Plantation
- 80 200 Lakemere
- 93 200 Rockledge

### Phone Calls Answered (638-1108)

162 Incoming Calls Answered

 $\ensuremath{\text{\%}}$  of Calls = The precentage the call represents out of all total calls

1320

100.00%

-5.00%

1385

% Change = The precentage change between the last two months











## Town of River Bend FY 2020-2021 Work Order Report



## **Public Works**

|                        |      |     |      |     |     |     |     |     |       |       |     |      | YTD | Pending |
|------------------------|------|-----|------|-----|-----|-----|-----|-----|-------|-------|-----|------|-----|---------|
| <b>Orders Entered</b>  | July | Aug | Sept | Oct | Nov | Dec | Jan | Feb | March | April | May | June |     |         |
| Building Maintenance   | 30   | 29  | 30   | 30  | 28  | 32  | 31  |     |       |       |     |      | 210 | 1       |
| Painting               | 3    | 2   | 0    | 2   | 5   | 4   | 6   |     |       |       |     |      | 22  | 0       |
| Park/Playground        | 29   | 32  | 33   | 35  | 34  | 33  | 32  |     |       |       |     |      |