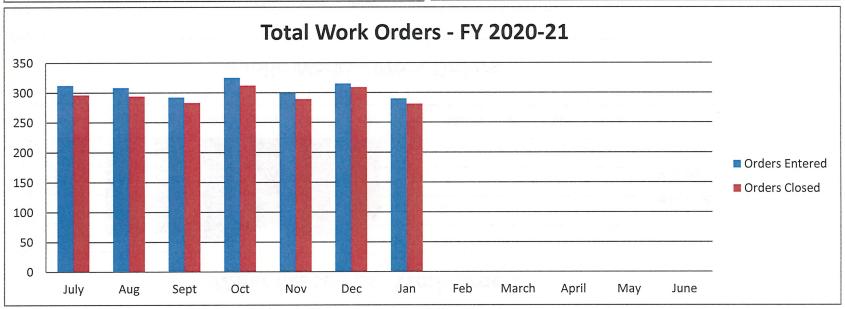

.00%      | 0.00%    |  |  |  |  |  |
| OVERDOSE                                            | 0        | 1        | 1       | 0.08%      | 0.00%    |  |  |  |  |  |
| Total                                               | 1116     | 1205     | 1220    | 100.00%    | 5.00%    |  |  |  |  |  |

#### **Traffic Violations**

Total

- 2 State Citations
- 2 Total State Charges
- 2 State Warnings
- **Town Citations**
- **Town Warnings**

#### **Community Watch Checks**

- 82 100 Pirates
- 95 100 Plantation
- 80 200 Lakemere
- 93 200 Rockledge

### Phone Calls Answered (638-1108)

162 Incoming Calls Answered

 $\ensuremath{\text{\%}}$  of Calls = The precentage the call represents out of all total calls

1320

100.00%

-5.00%

1385

% Change = The precentage change between the last two months











## Town of River Bend FY 2020-2021 Work Order Report



## **Public Works**

|                        |      |     |      |     |     |     |     |     |       |       |     |      | YTD | Pending |
|------------------------|------|-----|------|-----|-----|-----|-----|-----|-------|-------|-----|------|-----|---------|
| <b>Orders Entered</b>  | July | Aug | Sept | Oct | Nov | Dec | Jan | Feb | March | April | May | June |     |         |
| Building Maintenance   | 30   | 29  | 30   | 30  | 28  | 32  | 31  |     |       |       |     |      | 210 | 1       |
| Painting               | 3    | 2   | 0    | 2   | 5   | 4   | 6   |     |       |       |     |      | 22  | 0       |
| Park/Playground        | 29   | 32  | 33   | 35  | 34  | 33  | 32  |     |       |       |     |      | 2