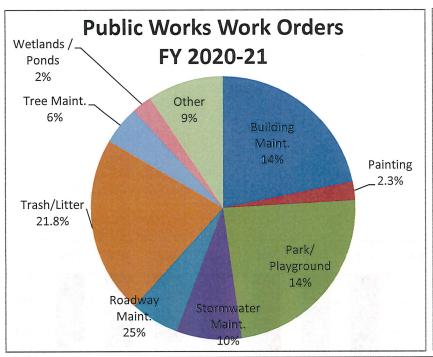

| 0.00%      | 0.00%    |  |  |  |  |  |
| OVERDOSE                                            | 0        | 1        | 1       | 0.08%      | 0.00%    |  |  |  |  |  |
| Total                                               | 1116     | 1205     | 1220    | 100.00%    | 5.00%    |  |  |  |  |  |

#### **Traffic Violations**

Total

- 2 State Citations
- 2 Total State Charges
- 2 State Warnings
- **Town Citations**
- **Town Warnings**

#### **Community Watch Checks**

- 82 100 Pirates
- 95 100 Plantation
- 80 200 Lakemere
- 93 200 Rockledge

### Phone Calls Answered (638-1108)

162 Incoming Calls Answered

 $\ensuremath{\text{\%}}$  of Calls = The precentage the call represents out of all total calls

1320

100.00%

-5.00%

1385

% Change = The precentage change between the last two months











## Town of River Bend FY 2020-2021 Work Order Report



## **Public Works**

|                        |      |     |      |     |     |     |     |     |       |       |     |      | YTD | Pending |
|------------------------|------|-----|------|-----|-----|-----|-----|-----|-------|-------|-----|------|-----|---------|
| <b>Orders Entered</b>  | July | Aug | Sept | Oct | Nov | Dec | Jan | Feb | March | April | May | June |     |         |
| Building Maintenance   | 30   | 29  | 30   | 30  | 28  | 32  | 31  |     |       |       |     |      | 210 | 1       |
| Painting               | 3    | 2   | 0    | 2   | 5   | 4   | 6   |     |       |       |     |      | 22  | 0       |
| Park/Playground        | 29   | 32  | 33   | 35  | 34  | 33  | 32  |     |       |       |     |