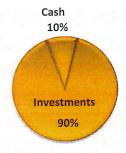

while attempting to minimize bank fees and maximize interest revenue. Based upon historical cash flow and current encumbrances, our staff anticipates the level of cash needed to meet our obligations without having to make an inordinate number of transfers between accounts.

On the table above, the term cash includes those funds we hold in accounts in our designated banking institution (currently BB&T). We have two accounts with BB&T, a Money Market account that pays a competitive rate of interest, and an operating (checking) account from and to which we make all regular payments and deposits.

The table below shows the balances of each fund account we have in NCCMT at the end of the month. The chart to the right shows how our funds are apportioned between operating cash and investments.



| Investments in NCCMT                 | July      | Aug       | Sept      | Oct       | Nov        | Dec | Jan | Feb       | March      | April          | May | June             |
|--------------------------------------|-----------|-----------|-----------|-----------|------------|-----|-----|-----------|------------|----------------|-----|------------------|
| BUS Capital Projects Fund            | 360,135   | 300,148   | 373,653   | 221,656   |            |     |     |           |            |                |     |                  |
| General Fund                         | 995,282   | 995,325   | 956,083   | 1,019,786 | Market Inc |     |     |           |            |                |     |                  |
| Powell Bill                          | <u> -</u> |           | -