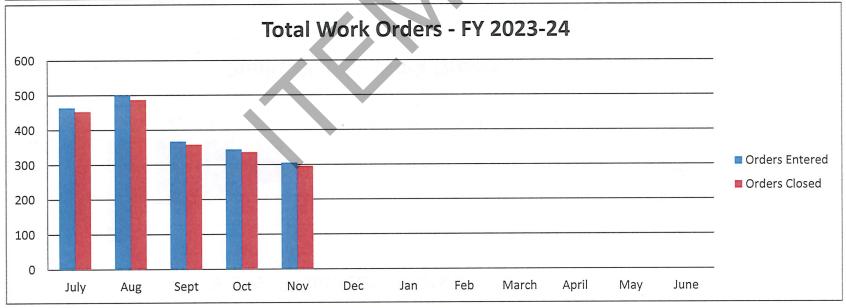

#### Activity Reports

- A. Monthly Police Report by Chief Joll
- B. Monthly Water Resources Report by Director of Public Works Mills
- C. Monthly Work Order Report by Director of Public Works Mills
- D. Monthly Zoning Report by Assistant Zoning Administrator McCollum