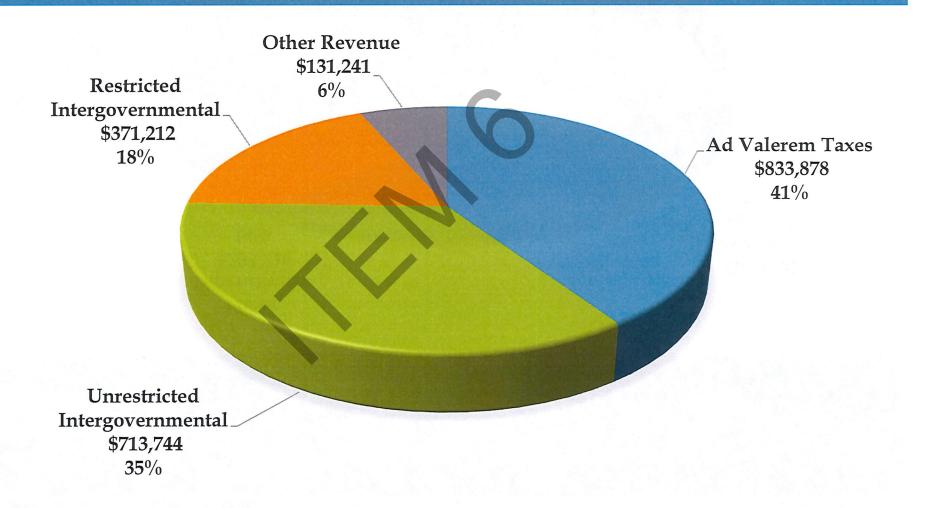

# TOWN OF RIVER BEND GENERAL FUND OPERATING SUMMARY

# TOP 3 REVENUES: GENERAL FUND - OPERATING