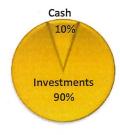

# TOWN OF RIVER BEND GENERAL FUND OPERATING SUMMARY

# TOP 3 REVENUES: GENERAL FUND - OPERATING

# TOP 3 EXPENDITURES: GENERAL FUND - OPERATING