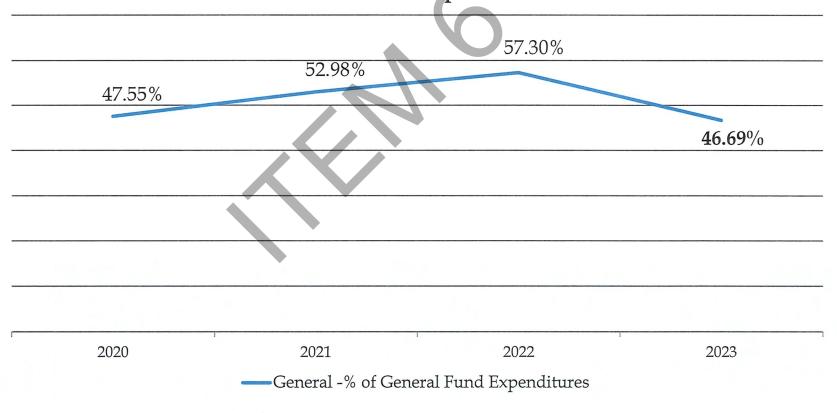

# Analysis of Fund Balance Available as a percentage of General Fund Expenditures

## GENERAL FUND

| Dear Board Members:                                                    |      |           |
|------------------------------------------------------------------------|------|-----------|
|                                                                        |      | 2022      |
| Below is a summarization of some of the key items in the audit report. |      | 2023      |
| Total Revenues and Other Financing Sources (Uses)                      | \$   | 2,065,330 |
| Total Expenditures and Other Financing Sources (Uses)                  | \$   | 2,102,201 |
|                                                                        |      |           |
| Net Change                                                             | \$   | (36,871)  |
| Minimum Undesignated Fund Balance as Recommended by the L              | ocal |           |
| Government Commission (34% Of Expenditures)                            | \$   | 714,748   |
| Unassigned Fund Balance                                                | \$   | 919,547   |
| Fund Balance Available as a Percentage of General Fund Expenditures    |      | 46.69%    |
| Tax Collection Rate (Overall)                                          |      | 99.46%    |