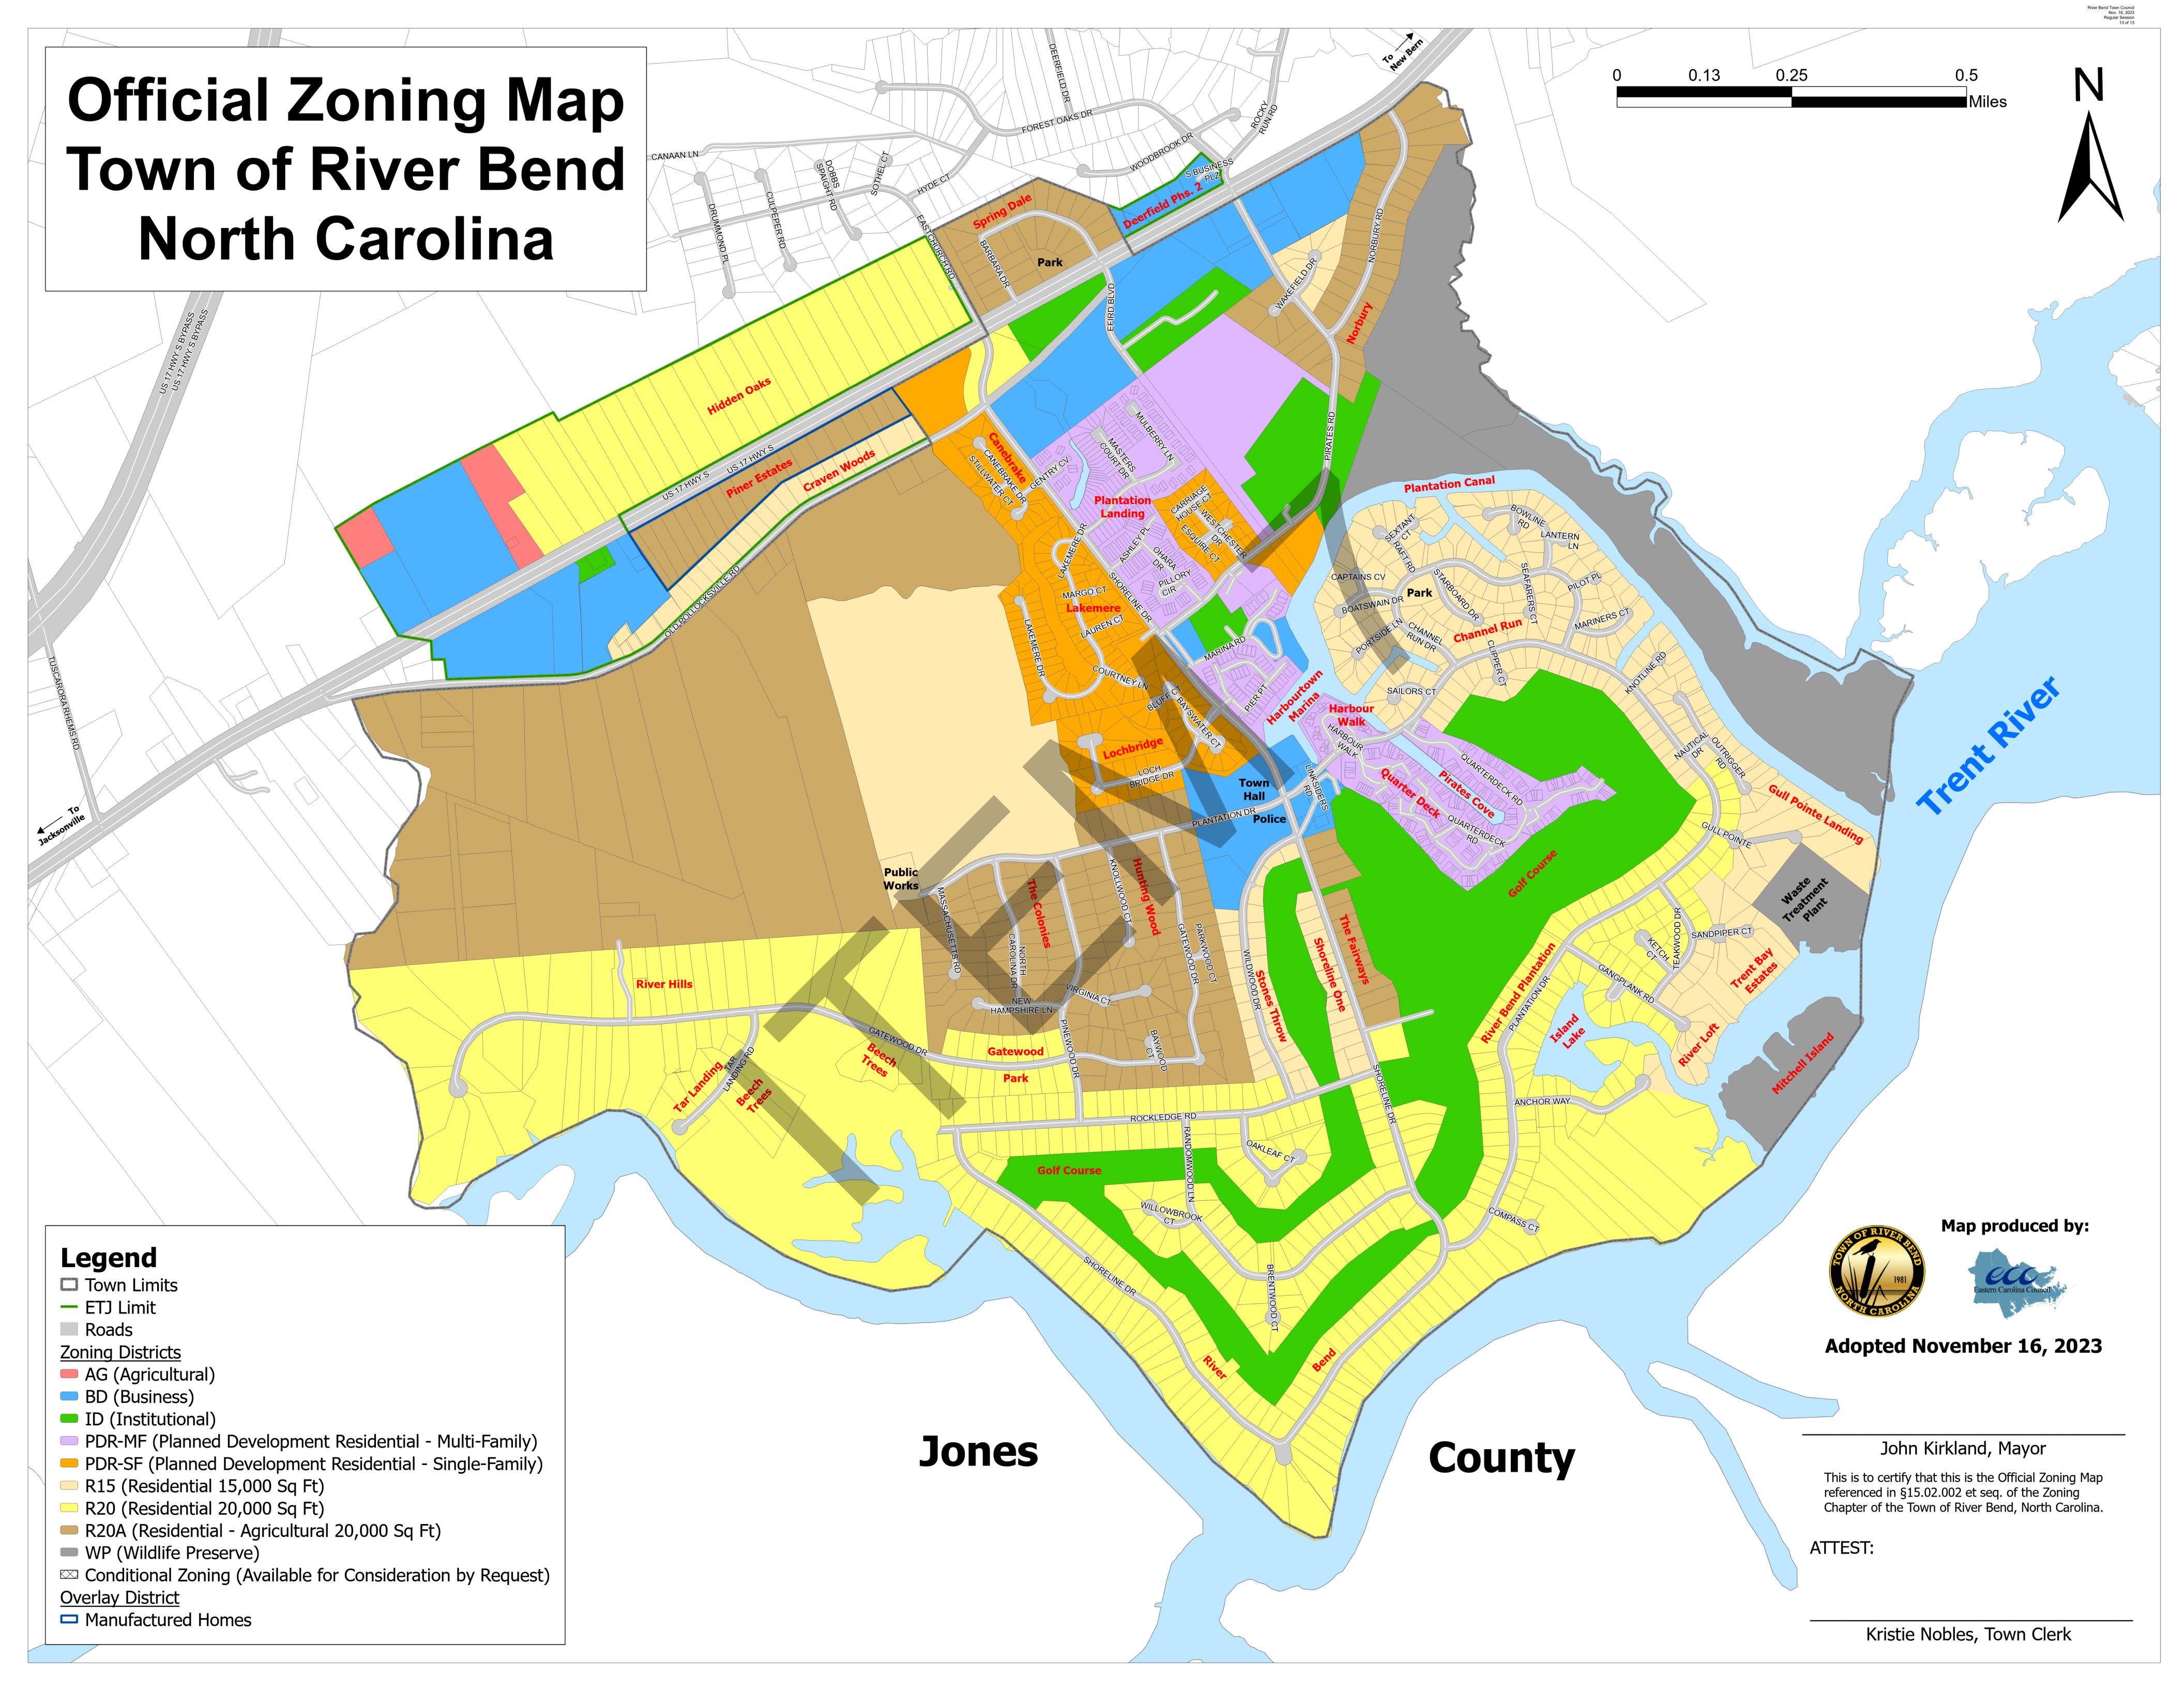

#### <u>Discussion – Updated Official Zoning Map</u>

The Town Manager presented the updated zoning map with a few minor changes.