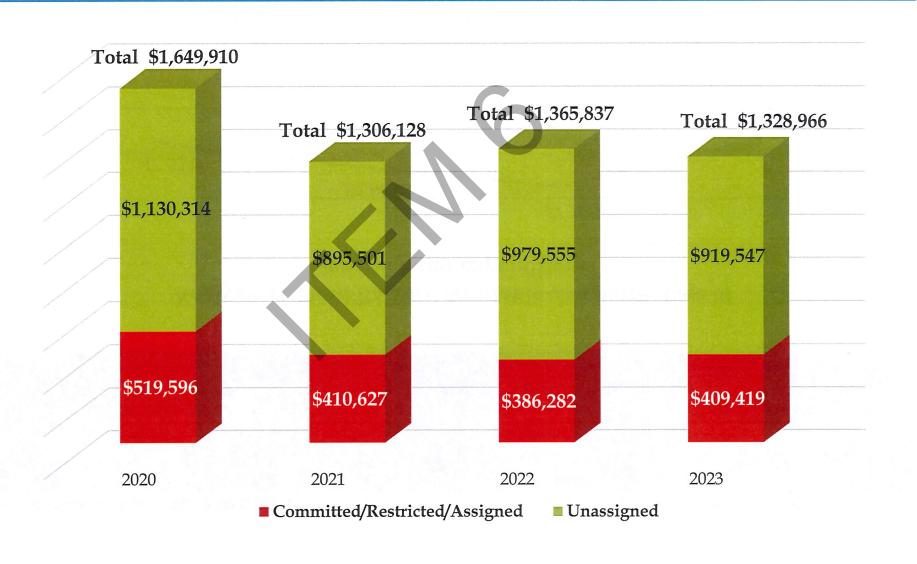

# TOWN OF RIVER BEND ANALYSIS OF FUND BALANCE

## GENERAL FUND

| Dear Board Members:                                                    |      |           |
|------------------------------------------------------------------------|------|-----------|
|                                                                        |      | 2022      |
| Below is a summarization of some of the key items in the audit report. |      | 2023      |
| Total Revenues and Other Financing Sources (Uses)                      | \$   | 2,065,330 |
| Total Expenditures and Other Financing Sources (Uses)                  | \$   | 2,102,201 |
|                                                                        |      |           |
| Net Change                                                             | \$   | (36,871)  |
| Minimum Undesignated Fund Balance as Recommended by the L              | ocal |           |
| Government Commission (34% Of Expenditures)                            | \$   | 714,748   |
| Unassigned Fund Balance                                                | \$   | 919,547   |
| Fund Balance Available as a Percentage of General Fund Expenditures    |      | 46.69%    |
| Tax Collection Rate (Overall)                                          |      | 99.46%    |