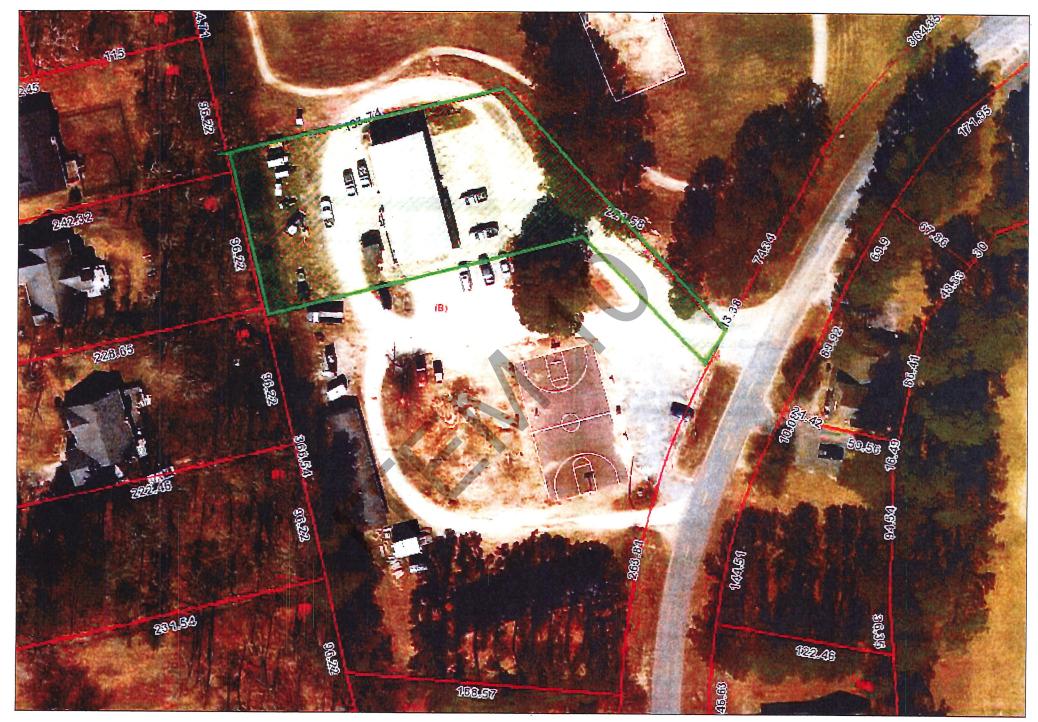

#### <u>Discussion – Future Use of Soon-to-be Vacated Public Works Building</u>

Councilman Leonard stated that in the past the Council has discussed possibilities of what the Council may do with the Public Works Facility. He asked the Town Manager if the town would

receive the grant monies discussed previously to dispose of the facility and the Town Manager stated that he is not sure if the town would receive the funds, but he felt it is highly unlikely that the town is awarded those funds. Councilman Leonard stated the building would not be required to be torn down if the grant is not awarded and the Town Manager agreed. Councilman Leonard stated that in the past the Council has discussed the possibility of providing a space for the Red Caboose Community Library. Councilman Leonard asked if there was any interest in allowing the library to use a portion of the current Public Works Facility and Councilwoman Maurer stated that "It is an excellent idea" and the rest of the Council agreed. Councilman Weaver asked if there was a way to allow the library to use the facility without reversing the contract that was signed between the Red Caboose Community Library and the Town of River Bern? Councilman Sheffield stated that he felt that since the town has signed a contract with the library, the building use could be a part of that contract. The Town Manager stated that he and the Town Attorney had been discussing this and Attorney David Baxter had told him that there was a way to do this. Councilman Leonard stated that he felt this was not a permanent solution for finding the library a home, but it is a long-term solution. Councilman Leonard suggested that the Council would wait for guidance from the Town Manager and the Town Attorney. All agreed.