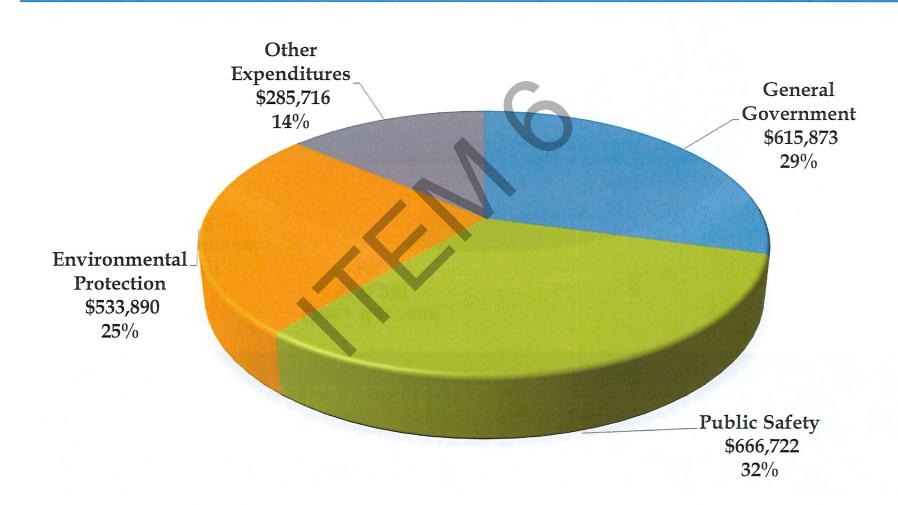

# TOWN OF RIVER BEND GENERAL FUND OPERATING SUMMARY

# TOP 3 EXPENDITURES: GENERAL FUND - OPERATING