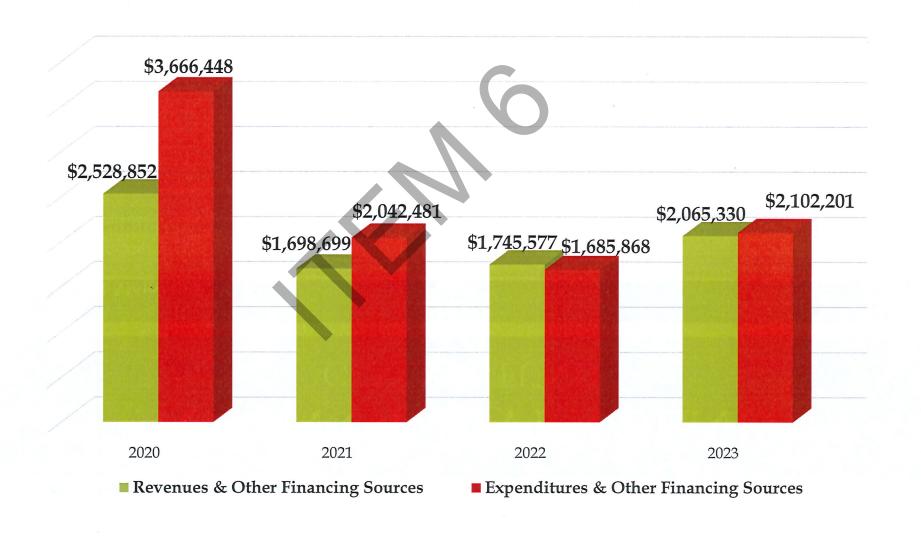

## GENERAL FUND

| Dear Board Members:                                                    |      |           |
|------------------------------------------------------------------------|------|-----------|
|                                                                        |      | 2022      |
| Below is a summarization of some of the key items in the audit report. |      | 2023      |
| Total Revenues and Other Financing Sources (Uses)                      | \$   | 2,065,330 |
| Total Expenditures and Other Financing Sources (Uses)                  | \$   | 2,102,201 |
|                                                                        |      |           |
| Net Change                                                             | \$   | (36,871)  |
| Minimum Undesignated Fund Balance as Recommended by the L              | ocal |           |
| Government Commission (34% Of Expenditures)                            | \$   | 714,748   |
| Unassigned Fund Balance                                                | \$   | 919,547   |
| Fund Balance Available as a Percentage of General Fund Expenditures    |      | 46.69%    |
| Tax Collection Rate (Overall)                                          |      | 99.46%    |