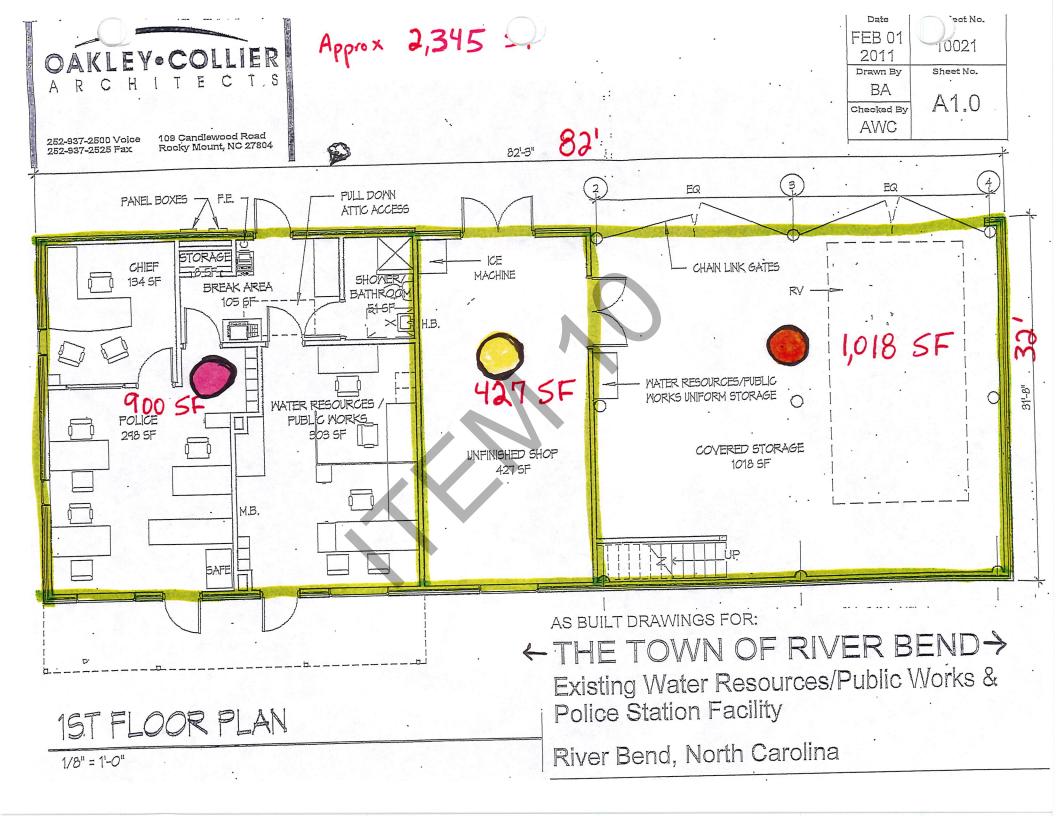

#### <u>Discussion – Future Use of Soon-to-be Vacated Public Works Building</u>

Councilman Leonard stated that in the past the Council has discussed possibilities of what the Council may do with the Public Works Facility. He asked the Town Manager if the town would

receive the grant monies discussed previously to dispose of the facility and the Town Manager stated that he is not sure if the town would receive the funds, but he felt it is highly unlikely that the town is awarded those funds. Councilman Leonard stated the building would not be required to be torn down if the grant is not awarded and the Town Manager agreed. Councilman Leonard stated that in the past the Council has discussed the possibility of providing a space for the Red Caboose Community Library. Councilman Leonard asked if there was any interest in allowing the library to use a portion of the current Public Works Facility and Councilwoman Maurer stated that "It is an excellent idea" and the rest of the Council agreed. Councilman Weaver asked if there was a way to allow the library to use the facility without reversing the contract that was signed between the Red Caboose Community Library and the Town of River Bern? Councilman Sheffield stated that he felt that since the town has signed a contract with the library, the building use could be a part of that contract. The Town Manager stated that he and the Town Attorney had been discussing this and Attorney David Baxter had told him that there was a way to do this. Councilman Leonard stated that he felt this was not a permanent solution for finding the library a home, but it is a long-term solution. Councilman Leonard suggested that the Council would wait for guidance from the Town Manager and the Town Attorney. All agreed.