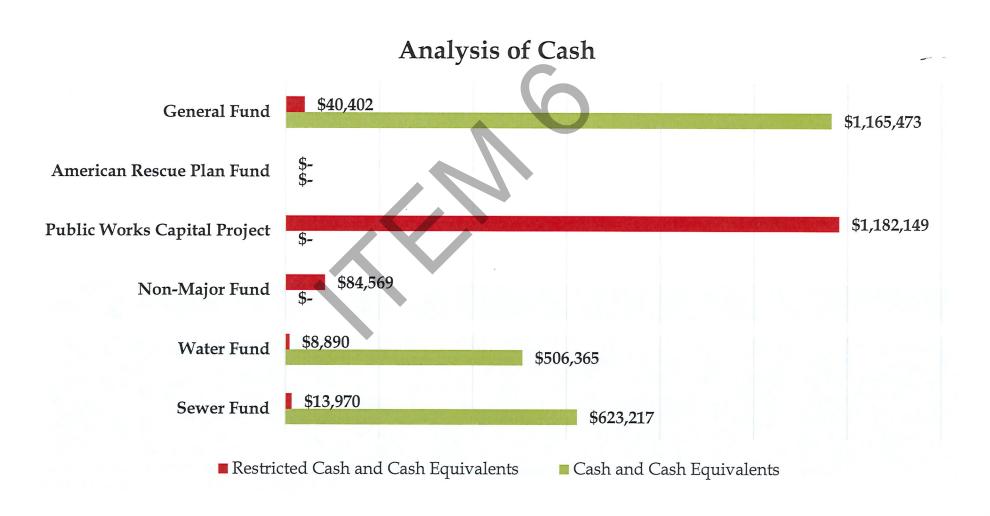

## GENERAL FUND

| Dear Board Members:                                                    |      |           |
|------------------------------------------------------------------------|------|-----------|
|                                                                        |      | 2022      |
| Below is a summarization of some of the key items in the audit report. |      | 2023      |
| Total Revenues and Other Financing Sources (Uses)                      | \$   | 2,065,330 |
| Total Expenditures and Other Financing Sources (Uses)                  | \$   | 2,102,201 |
|                                                                        |      |           |
| Net Change                                                             | \$   | (36,871)  |
| Minimum Undesignated Fund Balance as Recommended by the L              | ocal |           |
| Government Commission (34% Of Expenditures)                            | \$   | 714,748   |
| Unassigned Fund Balance                                                | \$   | 919,547   |
| Fund Balance Available as a Percentage of General Fund Expenditures    |      | 46.69%    |
| Tax Collection Rate (Overall)                                          |      | 99.46%    |

# TOWN OF RIVER BEND ANALYSIS OF FUND BALANCE

# TOWN OF RIVER BEND AMERICAN RESCUE PLAN FUND

| Dear Board Members:                                                    |                |
|------------------------------------------------------------------------|----------------|
|                                                                        |                |
| Below is a summarization of some of the key items in the audit report. | <u>2023</u>    |
|                                                                        |                |
| Total Revenues and Other Financing Sources (Uses)                      | \$<br>482,193  |
| Total Expenditures and Other Financing Sources (Uses)                  | \$<br>482,300  |
| Net Change                                                             | \$<br>(107)    |
| Fund Balance at the Beginning of the Year                              | \$<br>107      |
| Fund Balance at the End of the Year                                    | \$<br><u>-</u> |

# TOWN OF RIVER BEND PUBLIC WORK CAPITAL PROJECT FUND

| Dear Board Members:                                                                                                                                                                                                                                                                                                                                                                                                                                                                                                                                                                                                                                                                                                                                                                                                                                                                                                                                                                                                                                                                                                                                                                                                                                                                                                                                                                                                                                                                                                                                                                                                                                                                                                                                                                                                                                                                                                                                                                                                                                                                                                            |                 |
|--------------------------------------------------------------------------------------------------------------------------------------------------------------------------------------------------------------------------------------------------------------------------------------------------------------------------------------------------------------------------------------------------------------------------------------------------------------------------------------------------------------------------------------------------------------------------------------------------------------------------------------------------------------------------------------------------------------------------------------------------------------------------------------------------------------------------------------------------------------------------------------------------------------------------------------------------------------------------------------------------------------------------------------------------------------------------------------------------------------------------------------------------------------------------------------------------------------------------------------------------------------------------------------------------------------------------------------------------------------------------------------------------------------------------------------------------------------------------------------------------------------------------------------------------------------------------------------------------------------------------------------------------------------------------------------------------------------------------------------------------------------------------------------------------------------------------------------------------------------------------------------------------------------------------------------------------------------------------------------------------------------------------------------------------------------------------------------------------------------------------------|-----------------|
|                                                                                                                                                                                                                                                                                                                                                                                                                                                                                                                                                                                                                                                                                                                                                                                                                                                                                                                                                                                                                                                                                                                                                                                                                                                                                                                                                                                                                                                                                                                                                                                                                                                                                                                                                                                                                                                                                                                                                                                                                                                                                                                                |                 |
| Below is a summarization of some of the key items in the audit report.                                                                                                                                                                                                                                                                                                                                                                                                                                                                                                                                                                                                                                                                                                                                                                                                                                                                                                                                                                                                                                                                                                                                                                                                                                                                                                                                                                                                                                                                                                                                                                                                                                                                                                                                                                                                                                                                                                                                                                                                                                                         | <u>2023</u>     |
|                                                                                                                                                                                                                                                                                                                                                                                                                                                                                                                                                                                                                                                                                                                                                                                                                                                                                                                                                                                                                                                                                                                                                                                                                                                                                                                                                                                                                                                                                                                                                                                                                                                                                                                                                                                                                                                                                                                                                                                                                                                                                                                                |                 |
| Total Revenues and Other Financing Sources (Uses)                                                                                                                                                                                                                                                                                                                                                                                                                                                                                                                                                                                                                                                                                                                                                                                                                                                                                                                                                                                                                                                                                                                                                                                                                                                                                                                                                                                                                                                                                                                                                                                                                                                                                                                                                                                                                                                                                                                                                                                                                                                                              | \$<br>1,568,324 |
| properties of accomplished which are not all the control of the speciment and control of the con |                 |
| Total Expenditures and Other Financing Sources (Uses)                                                                                                                                                                                                                                                                                                                                                                                                                                                                                                                                                                                                                                                                                                                                                                                                                                                                                                                                                                                                                                                                                                                                                                                                                                                                                                                                                                                                                                                                                                                                                                                                                                                                                                                                                                                                                                                                                                                                                                                                                                                                          | \$<br>792,736   |
|                                                                                                                                                                                                                                                                                                                                                                                                                                                                                                                                                                                                                                                                                                                                                                                                                                                                                                                                                                                                                                                                                                                                                                                                                                                                                                                                                                                                                                                                                                                                                                                                                                                                                                                                                                                                                                                                                                                                                                                                                                                                                                                                |                 |
| Net Change                                                                                                                                                                                                                                                                                                                                                                                                                                                                                                                                                                                                                                                                                                                                                                                                                                                                                                                                                                                                                                                                                                                                                                                                                                                                                                                                                                                                                                                                                                                                                                                                                                                                                                                                                                                                                                                                                                                                                                                                                                                                                                                     | \$<br>775,588   |
|                                                                                                                                                                                                                                                                                                                                                                                                                                                                                                                                                                                                                                                                                                                                                                                                                                                                                                                                                                                                                                                                                                                                                                                                                                                                                                                                                                                                                                                                                                                                                                                                                                                                                                                                                                                                                                                                                                                                                                                                                                                                                                                                |                 |
| Fund Balance at the Beginning of the Year                                                                                                                                                                                                                                                                                                                                                                                                                                                                                                                                                                                                                                                                                                                                                                                                                                                                                                                                                                                                                                                                                                                                                                                                                                                                                                                                                                                                                                                                                                                                                                                                                                                                                                                                                                                                                                                                                                                                                                                                                                                                                      | \$<br>406,561   |
|                                                                                                                                                                                                                                                                                                                                                                                                                                                                                                                                                                                                                                                                                                                                                                                                                                                                                                                                                                                                                                                                                                                                                                                                                                                                                                                                                                                                                                                                                                                                                                                                                                                                                                                                                                                                                                                                                                                                                                                                                                                                                                                                |                 |
| Fund Balance at the End of the Year                                                                                                                                                                                                                                                                                                                                                                                                                                                                                                                                                                                                                                                                                                                                                                                                                                                                                                                                                                                                                                                                                                                                                                                                                                                                                                                                                                                                                                                                                                                                                                                                                                                                                                                                                                                                                                                                                                                                                                                                                                                                                            | \$<br>1,182,149 |

# TOWN OF RIVER BEND NON-MAJOR FUND

| Dear Board Members:                                                    |               |
|------------------------------------------------------------------------|---------------|
| Below is a summarization of some of the key items in the audit report. | <u>2023</u>   |
|                                                                        |               |
| Total Revenues and Other Financing Sources (Uses)                      | \$<br>3,601   |
|                                                                        |               |
| Total Expenditures and Other Financing Sources (Uses)                  | \$<br>12,787  |
|                                                                        |               |
| Net Change                                                             | \$<br>(9,186) |
|                                                                        |               |
| Fund Balance at the Beginning of the Year                              | \$<br>93,755  |
| Fund Balance at the End of the Year                                    | \$<br>84,569  |

# TOWN OF RIVER BEND WATER FUND

| Dear Board Members:                                                    |    |             |
|------------------------------------------------------------------------|----|-------------|
|                                                                        |    |             |
| Below is a summarization of some of the key items in the audit report. |    | <u>2023</u> |
|                                                                        |    |             |
| Total Revenues and Other Financing Sources (Uses)                      | \$ | 596,585     |
|                                                                        |    |             |
| Total Expenditures and Other Financing Sources (Uses)                  | \$ | 522,501     |
|                                                                        |    |             |
| Capital contributions                                                  | \$ | 538,452     |
|                                                                        |    |             |
| Transfers to other funds                                               | \$ | (515,879)   |
|                                                                        |    |             |
| Net Change                                                             | \$ | 96,657      |
|                                                                        | d. | 1 044 404   |
| Fund Balance at the Beginning of the Year                              | \$ | 1,044,494   |
|                                                                        | d. | 1 1 41 1 51 |
| Fund Balance at the End of the Year                                    | \$ | 1,141,151   |

# TOWN OF RIVER BEND SEWER FUND

| Dear Board Members:                                                    |                 |
|------------------------------------------------------------------------|-----------------|
| Below is a summarization of some of the key items in the audit report. | <u>2023</u>     |
| Total Revenues and Other Financing Sources (Uses)                      | \$<br>683,564   |
| Total Expenditures and Other Financing Sources (Uses)                  | \$<br>542,874   |
| Capital contributions                                                  | \$<br>-         |
| Transfers to other funds                                               | \$<br>(515,879) |
| Net Change                                                             | \$<br>(375,189) |
| Fund Balance at the Beginning of the Year                              | \$<br>1,432,865 |
| Fund Balance at the End of the Year                                    | \$<br>1,057,676 |